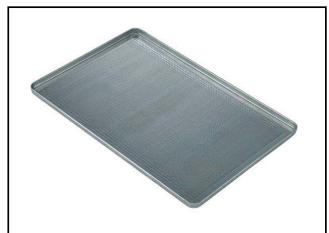

## Cooking accessories Perforated bakery/pastry tray

| ITEM #  |  |
|---------|--|
| MODEL # |  |
| NAME #  |  |
| SIS #   |  |
| ΔIΔ #   |  |

922190 (PEALBATR)

Baking tray with 4 edges in perforated aluminum, 400x600x20mm

## **Main Features**

- Ideal:

  - -baking light pastry (ex. bigné)
    -improving operations (perforated aluminum enhances the heat exchange for faster and more even cooking
- Requires bakery/pastry racks 400x600 mm.
- Perforated aluminum.

## Cooking accessories Perforated bakery/pastry tray

| Key Information:                                                                                                   |                                                    |
|--------------------------------------------------------------------------------------------------------------------|----------------------------------------------------|
| External dimensions, Width: 922190 (PEALBATR) External dimensions, Depth: External dimensions, Height: Net weight: | 400 mm<br>600 mm<br>ISO 9001; ISO 14001 mm<br>1 kg |
|                                                                                                                    |                                                    |
|                                                                                                                    |                                                    |
|                                                                                                                    |                                                    |
|                                                                                                                    |                                                    |
|                                                                                                                    |                                                    |
|                                                                                                                    |                                                    |
|                                                                                                                    |                                                    |
|                                                                                                                    |                                                    |
|                                                                                                                    |                                                    |